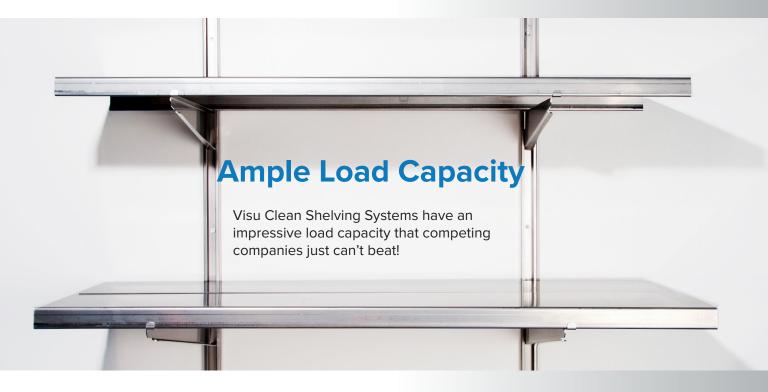

## **Visu Clean Shelf Systems**

Visu Clean Shelf Systems combine an extremely user-friendly design with unparalleled sturdiness. Visu Clean Shelves are 100% adjustable, no need to remove nails or screws!

Visu Clean Stainless Steel Shelves are manufactured with a "One-Click" design. With attention to detail and an innovative, patented build prevents the normal wear and tear of other industrial shelves.

## **"One-Click" Mounting**

One click is all it takes to install a Visu Clean Shelf! With no screws needed to install the brackets or the shelves, Visu creates a flexible shelf system that can be changed on a whim. A wide variety of shelf, bracket, and rail sizes mean that Visu systems can be mix-and-matched to produce endless combinations.