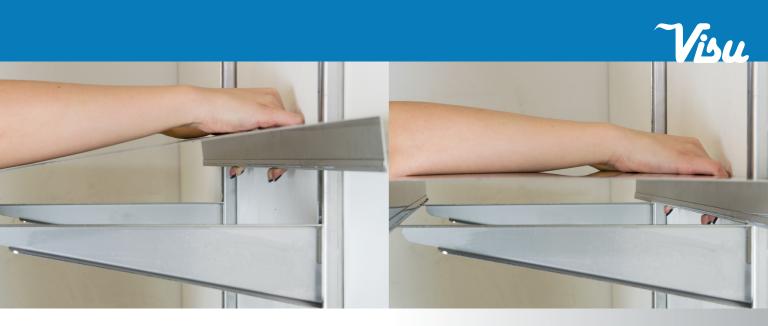

## **"One-Click" Mounting**

One click is all it takes to install a Visu Clean Shelf! With no screws needed to install the brackets or the shelves, Visu creates a flexible shelf system that can be changed on a whim. A wide variety of shelf, bracket, and rail sizes mean that Visu systems can be mix-and-matched to produce endless combinations.