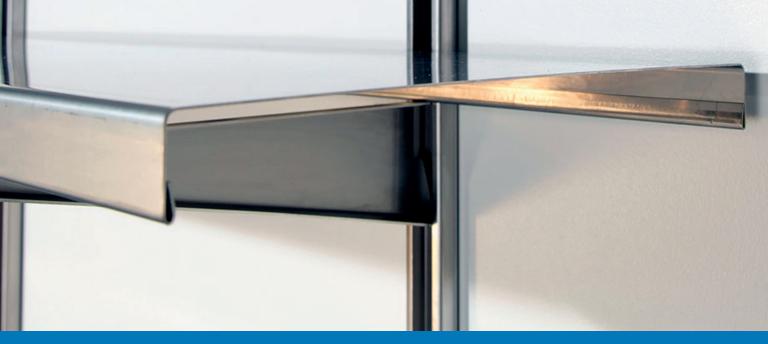

Visu Clean Stainless Steel Shelves are manufactured with a "One-Click" design. With attention to detail and an innovative, patented build prevents the normal wear and tear of other industrial shelves.

## **"One-Click" Mounting**

One click is all it takes to install a Visu Clean Shelf! With no screws needed to install the brackets or the shelves, Visu creates a flexible shelf system that can be changed on a whim. A wide variety of shelf, bracket, and rail sizes mean that Visu systems can be mix-and-matched to produce endless combinations.