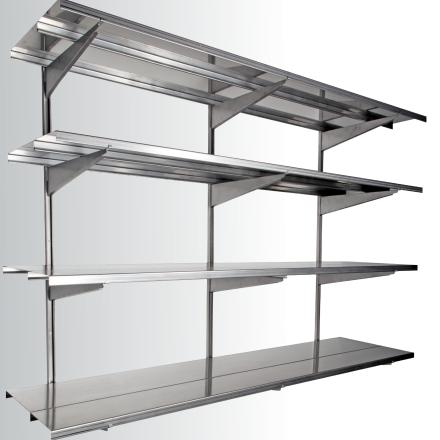

## **Visu Clean Shelf Systems**

Visu Clean Shelf Systems combine an extremely user-friendly design with unparalleled sturdiness. Visu Clean Shelves are 100% adjustable, no need to remove nails or screws!

Visu Clean Stainless Steel Shelves are manufactured with a "One-Click" design. With attention to detail and an innovative, patented build prevents the normal wear and tear of other industrial shelves.

## **"One-Click" Mounting**

One click is all it takes to install a Visu Clean Shelf! With no screws needed to install the brackets or the shelves, Visu creates a flexible shelf system that can be changed on a whim. A wide variety of shelf, bracket, and rail sizes mean that Visu systems can be mix-and-matched to produce endless combinations.