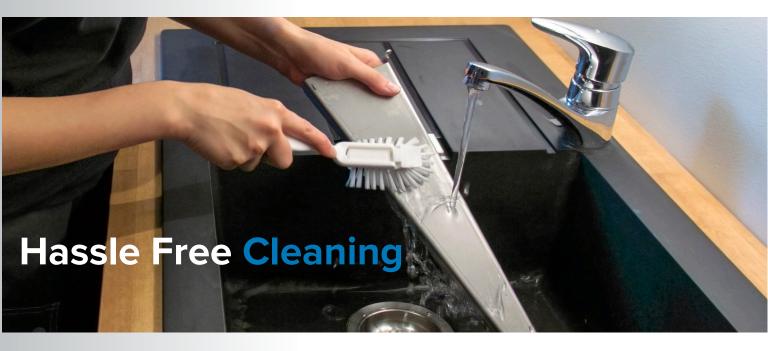

Visu's Clean Stainless Steel Shelves provide protection from bacteria and other microbial substances which make them perfect for laboratories, commercial kitchens, manufacturing plants, and even in the average home.

Cleaning the Visu Shelving System is a cinch! Every component of the Visu Shelf Systems is removable making it simple to clean.